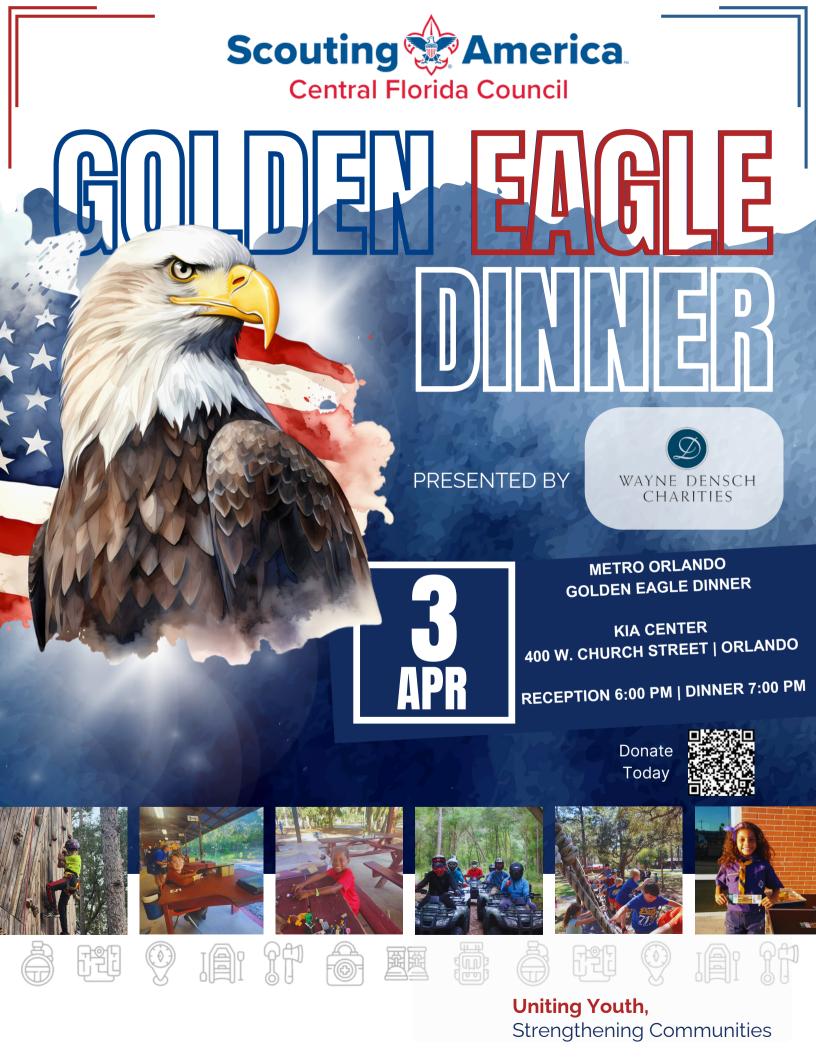

### GOLDEN FAGLE DINNER

For more than 100 years, Scouting has helped build future leaders by combining educational activities and lifelong values with fun and adventure in the outdoors. We care passionately about what is happening to kids and our communities - and are dedicated to supporting an exciting, quality program that builds better young people and our future leaders.

This annual event is the premier fundraising event each year for the Boy Scouts. We look forward to honoring Tony Jenkins, Market President of Florida Blue, Florida Citrus Sports and prestigious Author Dr. Lucille O'Neal as this year's Whitney M. Young's Recipient at this year's event. Your support at this year's Golden Eagle Dinner helps provide first-class character education for the youth in our community.