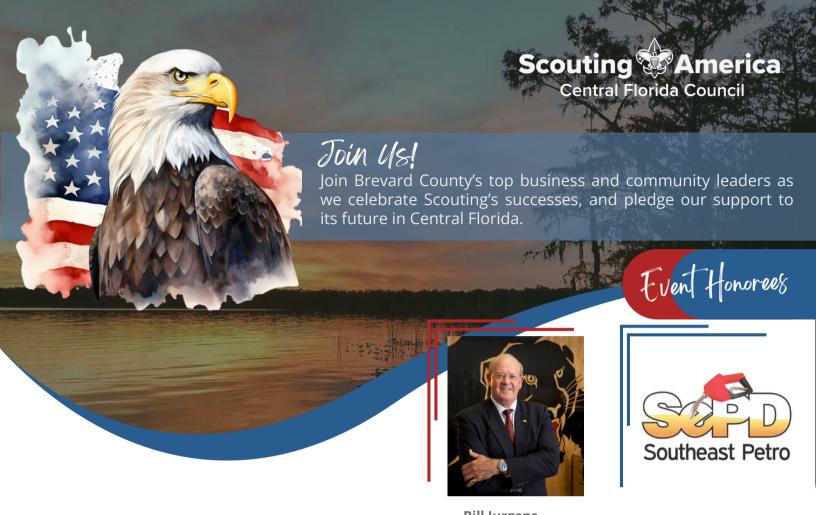

This annual event is the premier fundraising event each year for the Boy Scouts. We look forward to honoring Bill Jurgens, Florida Tech University's Athletics Director Emeritus along with Southeast Petro at this year's event. Your support at this year's Golden Eagle Dinner helps provide first-class character education for the youth in our community.

#### **Bill Jurgens** Florida Tech Athletics Director Emeritus