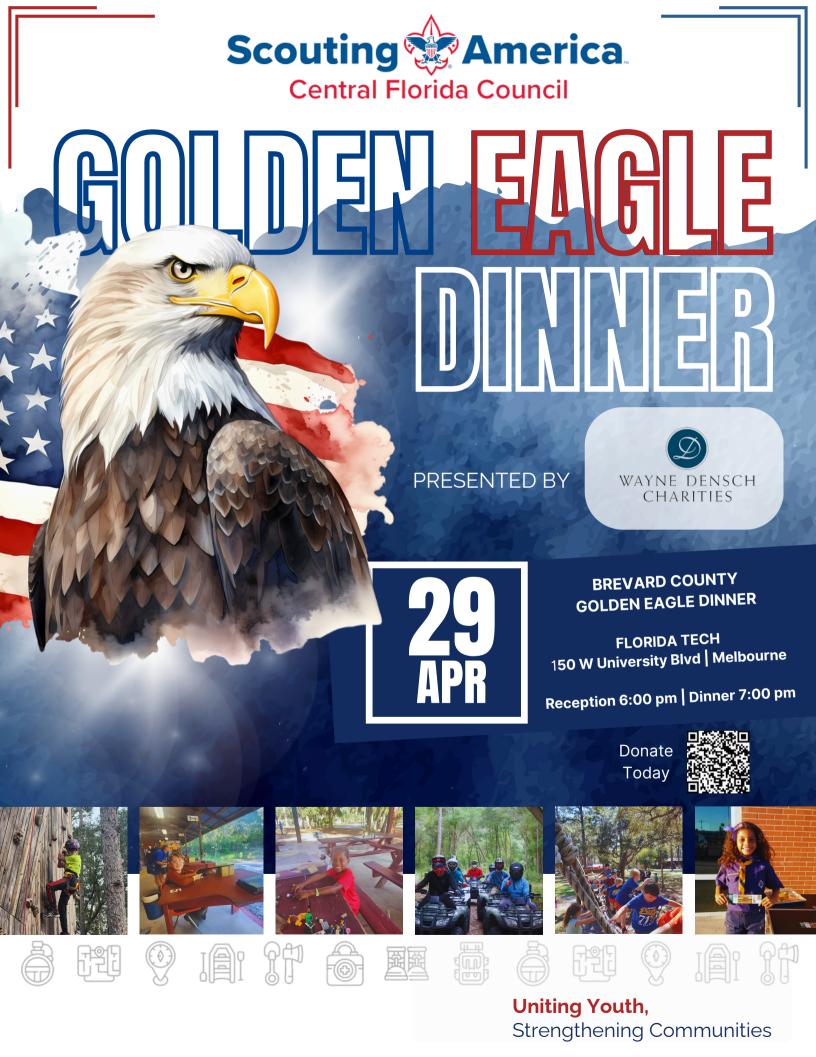

## GOLDEN **EAGLE** DINNE

For more than 100 years, Scouting has helped build future leaders by combining educational activities and lifelong values with fun and adventure in the outdoors. We care passionately about what is happening to kids and our communities - and are dedicated to supporting an exciting, quality program that builds better young people and our future leaders.

This annual event is the premier fundraising event each year for the Boy Scouts. We look forward to honoring Bill Jurgens, Florida Tech University's Athletics Director Emeritus along with Southeast Petro at this year's event. Your support at this year's Golden Eagle Dinner helps provide first-class character education for the youth in our community.