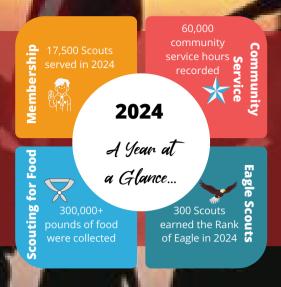

#### Your Impact as a Sponsor

As a sponsor, your support directly impacts the Scouting program by providing resources for youth to develop leadership, outdoor skills, and community service opportunities. Your contribution helps shape future leaders, empowering young people to build character, confidence, and a sense of responsibility. Together, we create lasting positive change in our communities.