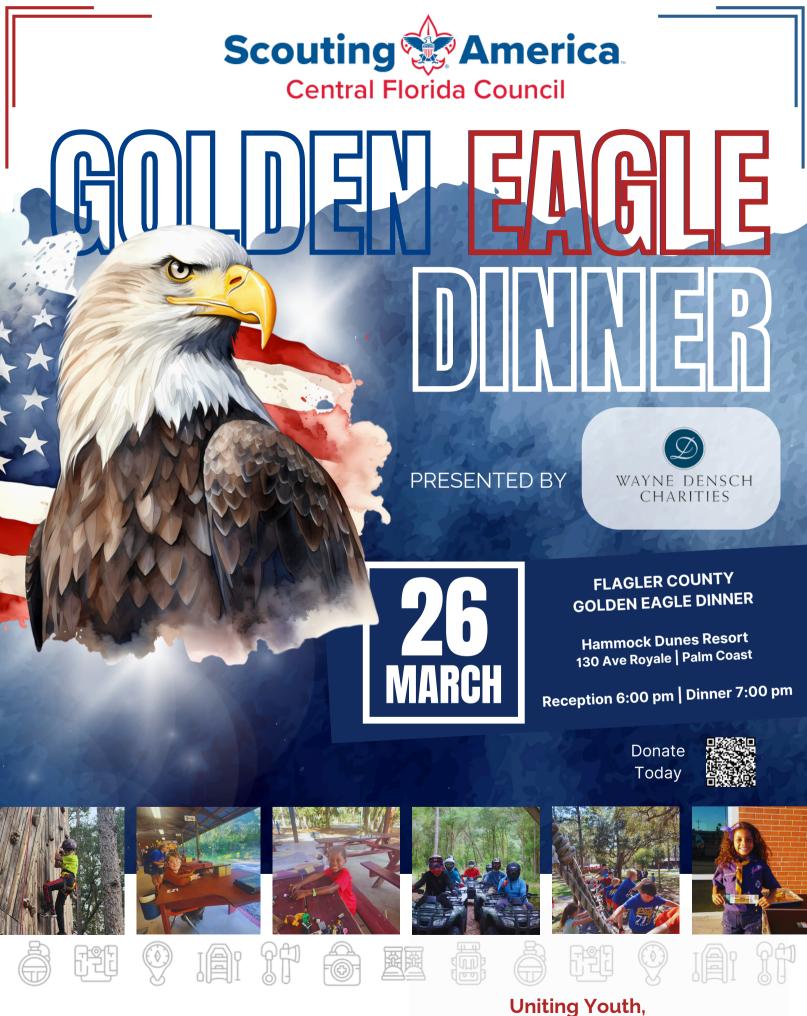

## GOLDEN **EAGLE** DINNER

For more than 100 years, Scouting has helped build future leaders by combining educational activities and lifelong values with fun and adventure in the outdoors. We care passionately about what is happening to kids and our communities - and are dedicated to supporting an exciting, quality program that builds better young people and our future leaders.

This annual event is the premier fundraising event each year for the Boy Scouts. We look forward to honoring LaShakia Moore, Flagler County Public Schools Superintendent at this year's event. Your support at this year's Golden Eagle Dinner helps provide first-class character education for the youth in our community.