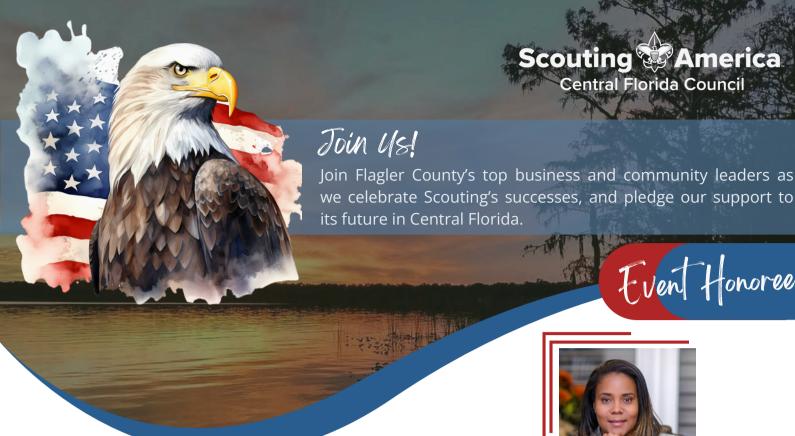

# Event Honoree

**LASHAKIA MOORE Flagler County Public Schools** Superintendent

This annual event is the premier fundraising event each year for the Boy Scouts. We look forward to honoring LaShakia Moore, Flagler County Public Schools Superintendent at this year's event. Your support at this year's Golden Eagle Dinner helps provide first-class character education for the youth in our community.