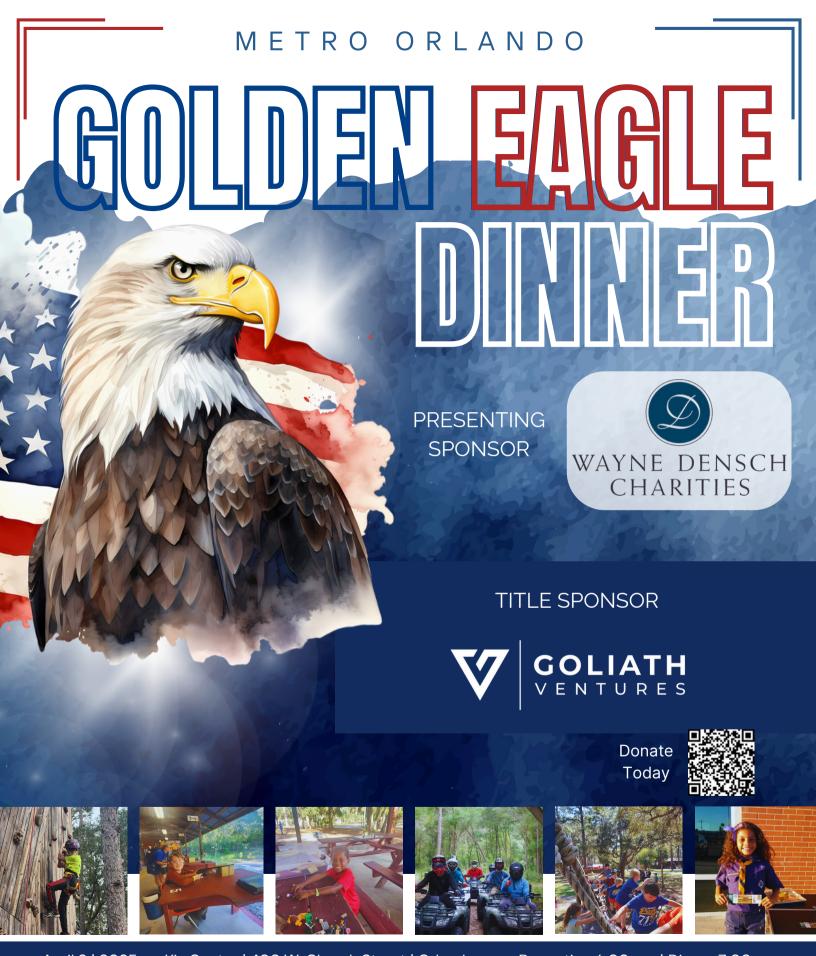

Kia Center | 400 W. Church Street | Orlando

Reception 6:00 pm | Dinner 7:00 pm

**Tony Jenkins** Florida Blue Honoree

Florida Citrus Sports **Steve Hogan** Corporate Honoree

Central Florida Council

Dr. Lucille O'Neal **Author** 

### GOLDEN FAGLE DINNER

For more than 100 years, Scouting has helped build future leaders by combining educational activities and lifelong values with fun and adventure in the outdoors. We care passionately about what is happening to kids and our communities - and are dedicated to supporting an exciting, quality program that builds better young people and our future leaders.

This annual event is the premier fundraising event each year for the Scouts. We look forward to honoring Tony Jenkins, Market President of Florida Blue, Florida Citrus Sports and prestigious Author Dr. Lucille O'Neal as this year's Whitney M. Young's Recipient at this year's event. Your support at this year's Golden Eagle Dinner helps provide first-class character education for the youth in our community.

## TITLE SPONSOR

Industry **EXCLUSIVE** as Title Sponsor

Logo on Invitation

EXCLUSIVE Logo on Program front cover

30 second commercial to be played at the event (you provide)

Stage Mention

Sign featuring company logo prominently placed at the event

Company logo in Event Presentation

Full Page ad in Event Program

2 Full Tables of attendees Seating for (20)

Invite to VIP Reception

\$50,000