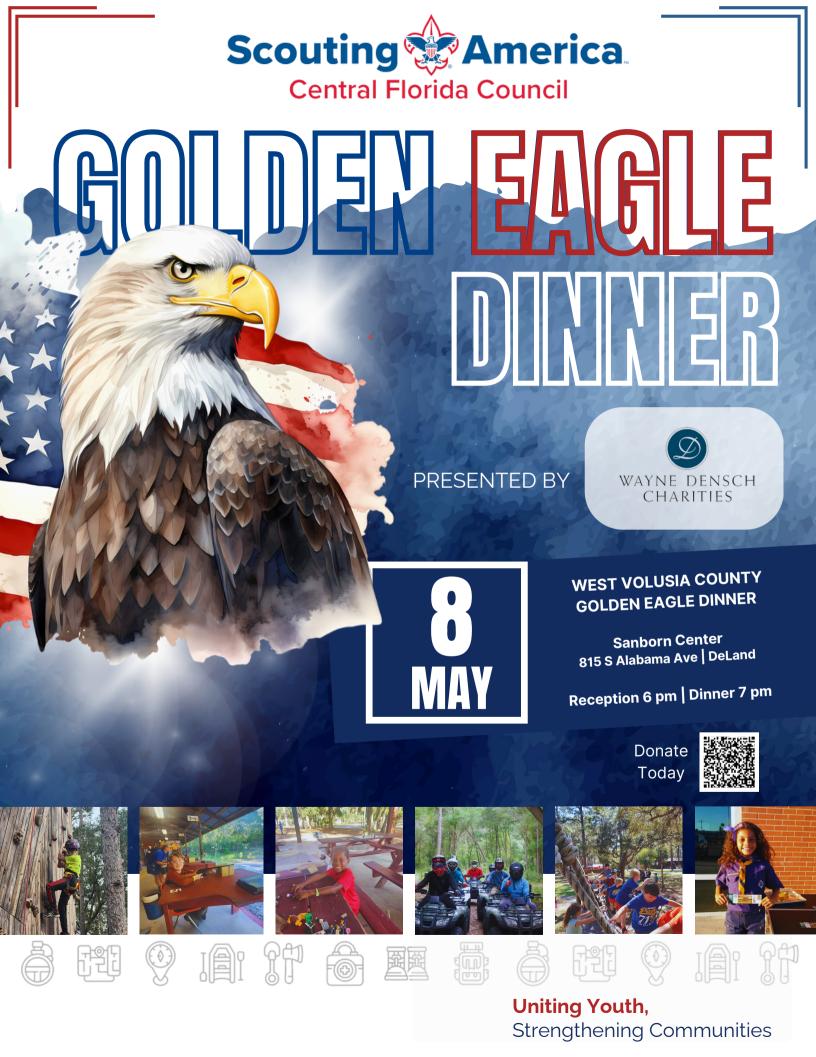

## GOLDEN FAGLE DINNER

For more than 100 years, Scouting has helped build future leaders by combining educational activities and lifelong values with fun and adventure in the outdoors. We care passionately about what is happening to kids and our communities – and are dedicated to supporting an exciting, quality program that builds better young people and our future leaders.

This annual event is the premier fundraising event each year for the Scouts. We look forward to honoring Jason D. Umberger, DeLand Chief of Police at this year's event. Your support at this year's Golden Eagle Dinner helps provide first-class character education for the youth in our community.