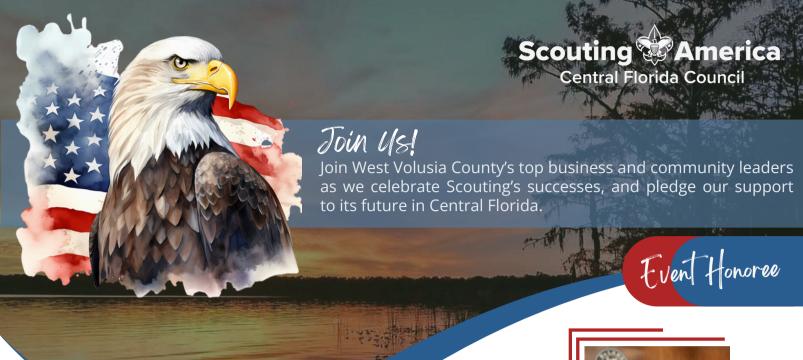

This annual event is the premier fundraising event each year for the Scouts. We look forward to honoring Jason D. Umberger, DeLand Chief of Police at this year's event. Your support at this year's Golden Eagle Dinner helps provide first-class character education for the youth in our community.